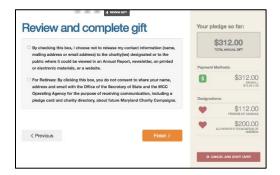

# Step 4: Submit Your Pledge

- You will have one final chance to review your gift and designations, and will be able to select whether your gifts remain anonymous or grant permission to share your contact information with the charity(ies) you selected.
- 2. Click "Finish" to submit your pledge.