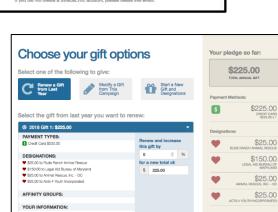

business hours.

link in the verification email to continue.

employees who are "Returning Users."

the upper right corner of the screen.

If you participated in the prior year's MCC, your online payroll giving history has already been loaded into the giving site. If you would like to support a new nonprofit this year, then you can select the "Start a New Gift and Designations" option. Alternatively, you can easily renew (or edit) your payroll gifts from last year by clicking "Renew a Gift from Last Year" to proceed.

If you choose to renew a gift, on the next screen you will have the option to keep your donation at the same dollar amount as last year or edit the amount. Once you have made your gift selections, click "Make Changes" to complete your transaction. Note: Online payroll