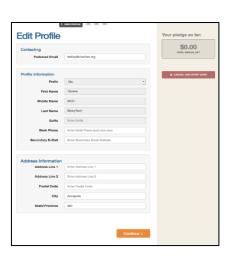

Make Changes > gifts are the only donations that are renewable. Whether you renew a gift from last year or start a brand new gift this year, you will next be asked to "Edit your profile." Information you enter will be provided to the nonprofits you support through this Campaign so they can acknowledge your gift upon your request. The email address listed in your profile is also where the confirmation email will be sent upon completion of your donation. You should keep a copy of this email for tax purposes.

Select "Continue" when you have finished updating your contact information.

Note: If any prior year donations are not reflected in your giving history, it may be due to one of the following reasons:

- a. You gave by credit/debit card, electronic check, or paper check.
- b. You gave to a charity that is not eligible in the current Campaign year. Charities that are not listed may not have applied or may not be eligible to participate.