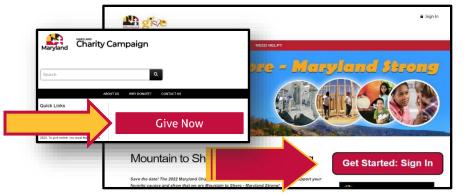

### **Profile**

- To get started, visit <u>https://mcc.maryland.gov</u> and click "Give Now" button. You will be to the online giving portal for the Maryland Charity Campaign (MCC).
- Click "Get Started: Sign In."